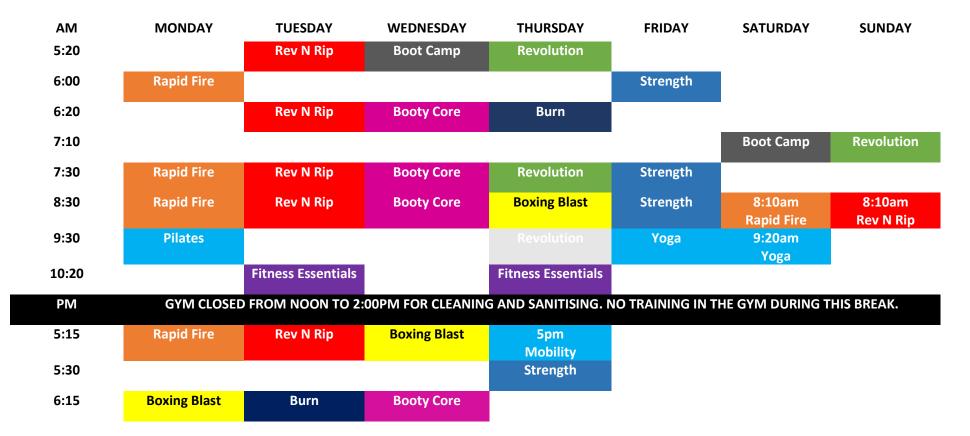

| GYM TIMETABLE              |           |                       |                          |
|----------------------------|-----------|-----------------------|--------------------------|
| Child Care Hours           | Mon & Fri | 7:30am - 10:30am      | Maximum 55mins in creche |
| GYM OPERATING H            | IOURS     |                       |                          |
| (AM) Mon-Fri 5:15am - Noon |           | (PM) Mon-Thur 2pm-8pm | (PM) Fri 2pm - 7pm       |
| Saturday 7am-Noon          |           | Sunday 7am-11am       |                          |

Sookings will be taken every night on Facebook for the following days' classes from 7.15pm - Limit 20 people per class. All classes 45 mins • 1 class per person, per day. Members are to clean their equipment before and after usage in class • Members please arrive 10mins before each class for temp check, sign in and payment.